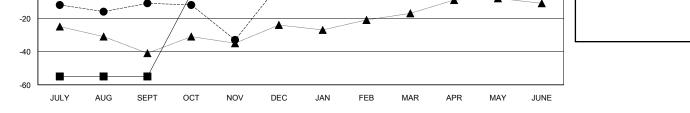

## GMT CA

| Clubs                 |               |           |               | Members               |                           |                         |                                                    |
|-----------------------|---------------|-----------|---------------|-----------------------|---------------------------|-------------------------|----------------------------------------------------|
| RESULTS FOR 2018-2019 |               |           |               | RESULTS FOR 2018-2019 |                           |                         |                                                    |
| QUARTER               | NEW CLUB GOAL | NEW CLUBS | DROPPED CLUBS | QUARTER               | MEMBER GROWTH NET<br>GOAL | MEMBER GROWTH<br>ACTUAL | DROPPED<br>MEMBERS ACTUAL<br>(including transfers) |
| JULY/AUG/SEPT         | 0             | 0         | 0             | JULY/AUG/SEPT         | -55                       | 31                      | 39                                                 |
| OCT/NOV/DEC           | 0             | 0         | 0             | OCT/NOV/DEC           | 50                        | 21                      | 41                                                 |
| JAN/FEB/MAR           | 1             | 0         | 0             | JAN/FEB/MAR           | 17                        | 0                       | 0                                                  |
| APR/MAY/JUNE          | 0             | 0         | 0             | APR/MAY/JUNE          | 35                        | 0                       | 0                                                  |